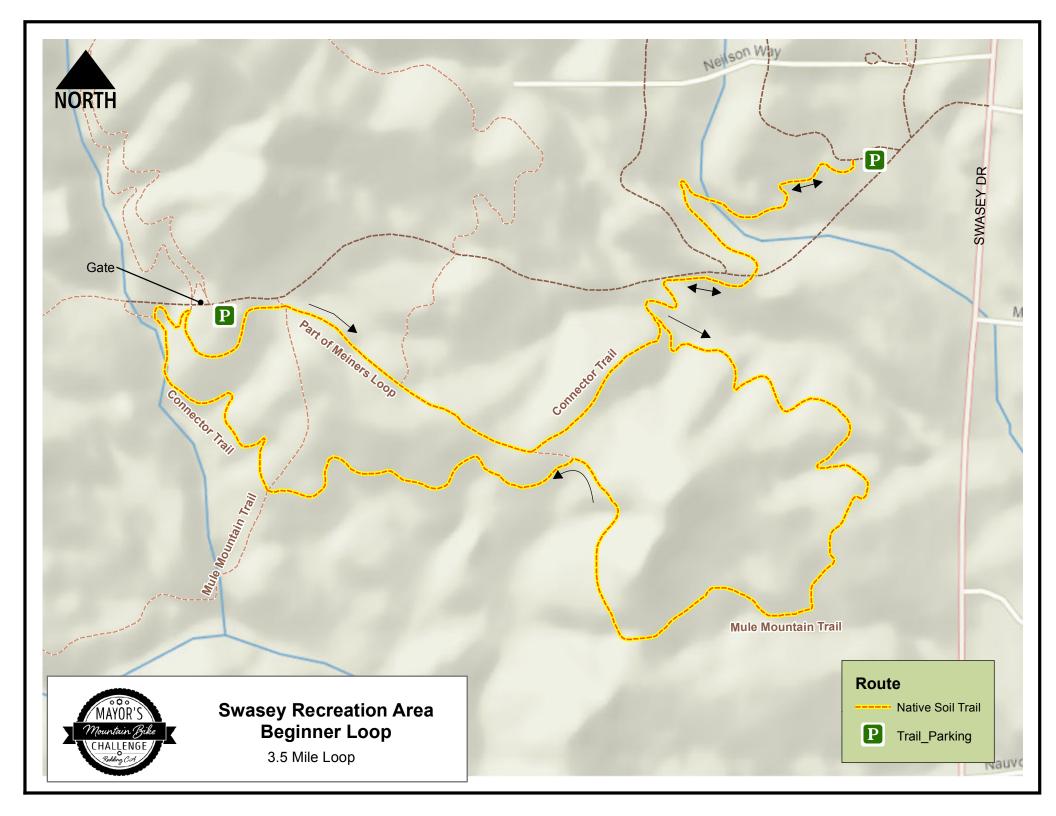

## **Swasey Recreation Area / Beginner Loop**

## Parking lot is in the Swasey Recreation Area off Swasey Drive

- PM 0.00 Start by taking the ditch trail at the west edge of the parking lot
- PM 0.40 Cross over dirt road
- PM 0.50 Intersection take split to the left into the ditch
- PM 1.55 Intersection turn left, just after crossing the creek
- PM 1.90 Intersection stay straight and into the ditch, to leave the Mule Mtn. Trail
- PM 2.15 Intersection turn right uphill away from the creek
- PM 2.25 Intersection turn right away from the road, you will end up circling around the Upper Swasey parking lot
- PM 2.40 Intersection stay straight onto a fire road
- PM 2.55 Pass by trail to the left, stay on main trail
- PM 2.70 Intersection turn left from the fire road onto a trail
- PM 2.90 Straight onto the trail that you came out on. You are now backtracking to the parking lot
- Pm 3.05 Cross over dirt road again
- PM 3.50 Finished, back at parking lot