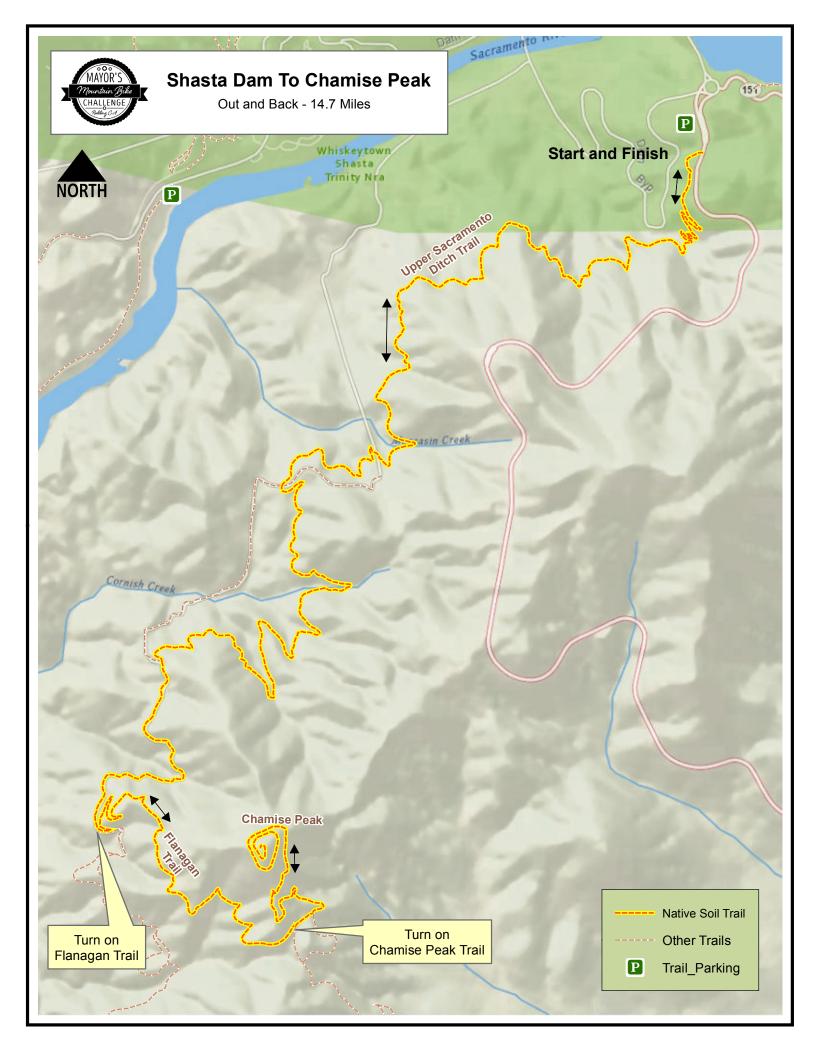

## Shasta Dam to Chamise Peak

## Park on the south side of the Shasta Dam visitors parking lot

Head south on the road for 100 yards and the trail starts on your right.

- PM 0.0 Down Upper Sac Ditch trail
- PM 5.1 Turn left following signs up to Chamise Peak
- PM 6.3 Turn left up towards Chamise Peak
- PM 6.4 Keep left up towards Chamise Peak
- PM 7.3 You are on top of Chamise Peak ... enjoy the view... you will now be backtracking to the parking lot
- PM 8.3 Turn right headed down to Upper Sac Ditch Trail
- PM 8.4 Keep Right headed down to Upper Sac Ditch Trail
- PM 9.6 Stay straight onto Upper Sac Ditch headed to Shasta Dam
- PM 14.7 -You are back at the trailhead at Shasta Dam. Well done!!