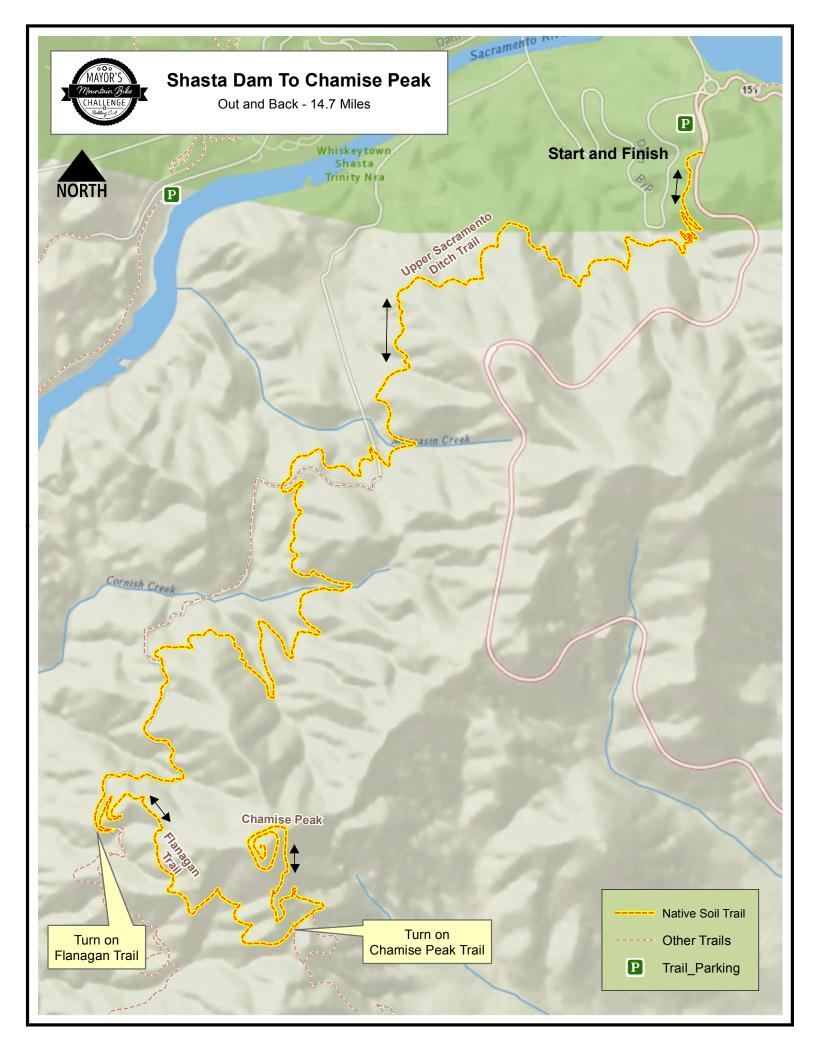

## **Shasta Dam to Chamise Peak**

## Park on the south side of the Shasta Dam visitors parking lot

The strava segment is https://www.strava.com/segments/13722031?oq=mayors

Head south on the road for 100 yards and the trail starts on your right.

- PM 0.0 Down Upper Sac Ditch trail
- PM 5.1 Turn left following signs up to Chamise Peak
- PM 6.3 Turn left up towards Chamise Peak
- PM 6.4 Keep left up towards Chamise Peak
- PM 7.3 You are on top of Chamise Peak ... enjoy the view... you will now be backtracking to the parking lot
- PM 8.3 Turn right headed down to Upper Sac Ditch Trail
- PM 8.4 Keep Right headed down to Upper Sac Ditch Trail
- PM 9.6 Stay straight onto Upper Sac Ditch headed to Shasta Dam
- PM 14.7 -You are back at the trailhead at Shasta Dam. Well done!!