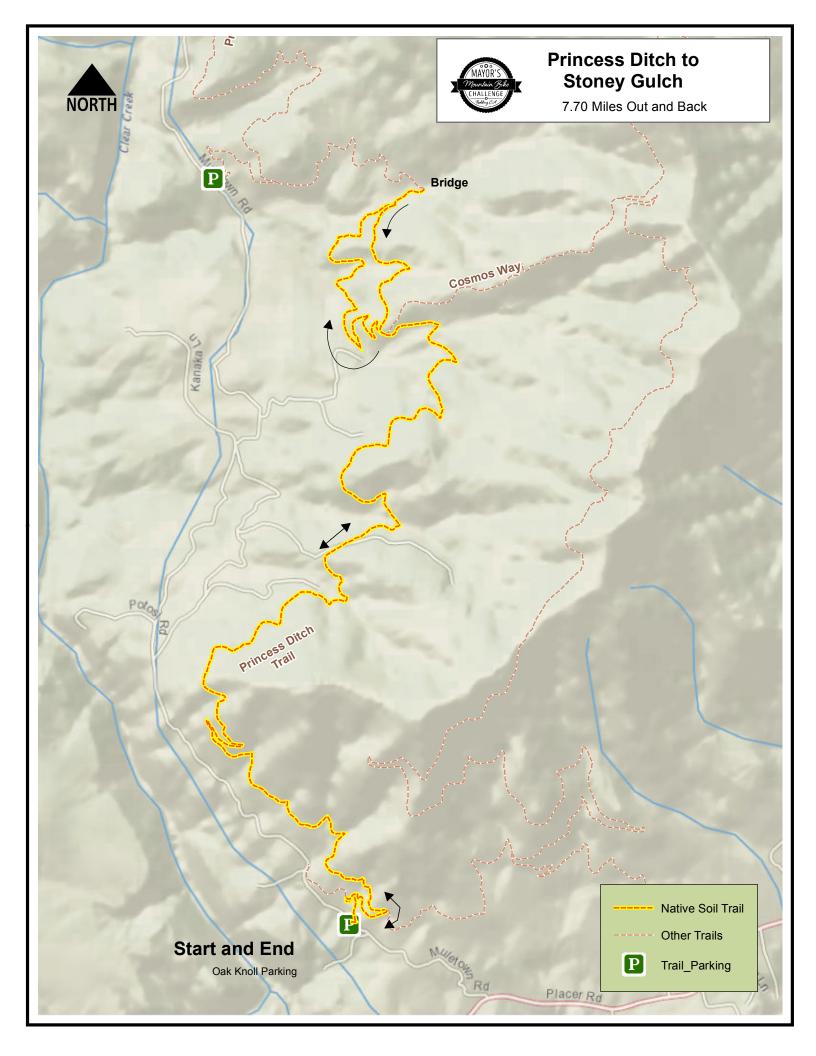

## **Princess Ditch – Out and Back**

Start at Rich Gulch parking lot which is about ¼ mile North of Placer Road on Muletown Road

- PM 0.00 Starting at Oak Knoll Parking lot, cross the road and head up the trail
- PM 0.10 Turn right and follow trail
- PM 0.25 Turn Left to follow trail into Princess Ditch
- PM 1.75 Cross dirt road
- PM 2.05 Cross dirt road
- PM 3.15 Pass signed Cosmos Trail to the right and take the left fork at the split in the trail
- PM 4.00 Stay on trail in ditch, pass by trail to the right
- PM 4.05 Steel Bridge over Stoney Gulch Turn around here
- PM 4.10 Left at fork in trail, up and out of ditch
- PM 4.60 Straight at Cosmo's Trail
- PM 5.70 Cross dirt road
- PM 5.95 Cross dirt road
- PM 7.45 Right to trailhead
- PM 7.70 Finished back at trailhead