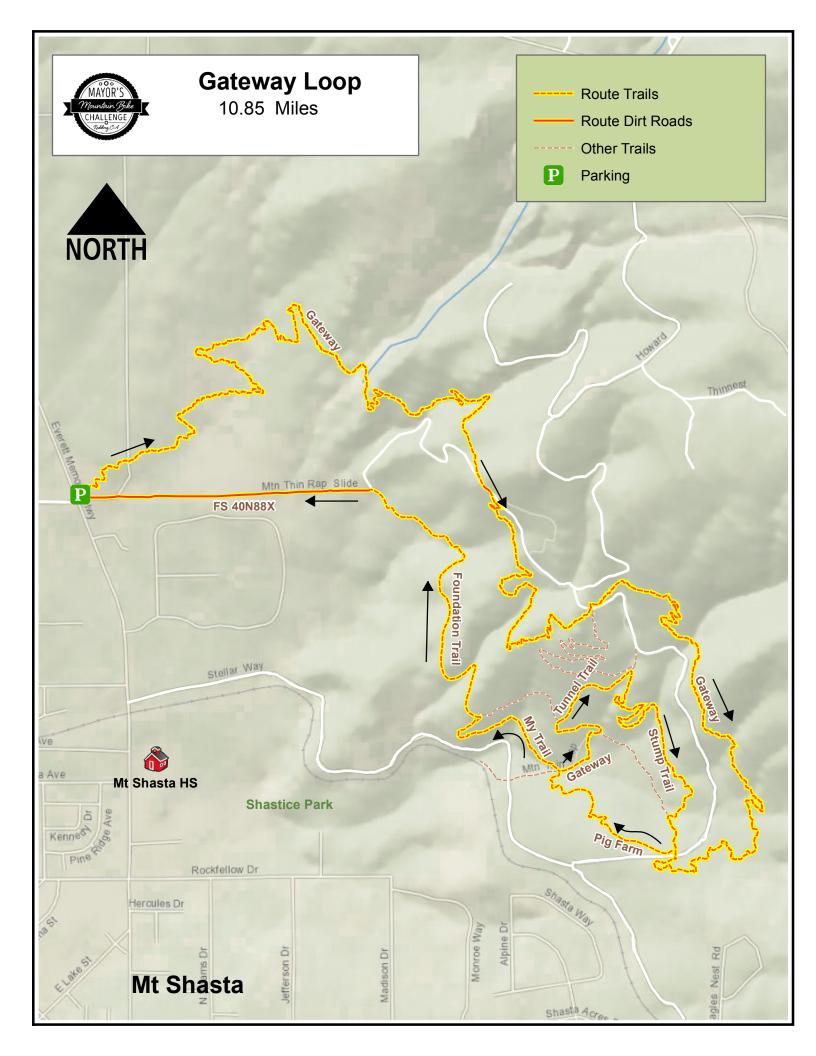

## **Mt Shasta Gateway Loop**

## Start at Gateway Parking Lot on Everett Memorial Highway past the high School

| PM 0.00 - Start on Gateway | Trail that head | out North | East of the | parking lo |
|----------------------------|-----------------|-----------|-------------|------------|
|----------------------------|-----------------|-----------|-------------|------------|

PM 2.80 – Cross Forest Service Road - Stay on Gateway Trail

PM 4.00 – Cross Forest Service Road – Stay on Gateway Trail

PM 5.90 – Trail and Road Intersection – Take Pig Farm Trail

PM 6.50 – Right on Gateway Trail

PM 6.70 - Left on Tunnel Trail

PM 6.85 - Pass Trail on left

PM 7.10 – Right on Stump Trail

PM 7.95 - Left on Gateway Trail

PM 8.05 – Right to Pig Farm Trail for second time. Should be fun and fast this time.

PM 8.65 – Straight across this time to My Trail

PM 9.10 - Left on Foundation Trail

PM 10.10 - Left on Forest Service Road 40N88X

PM 10.85 – Back at Parking Lot, Good Job!!