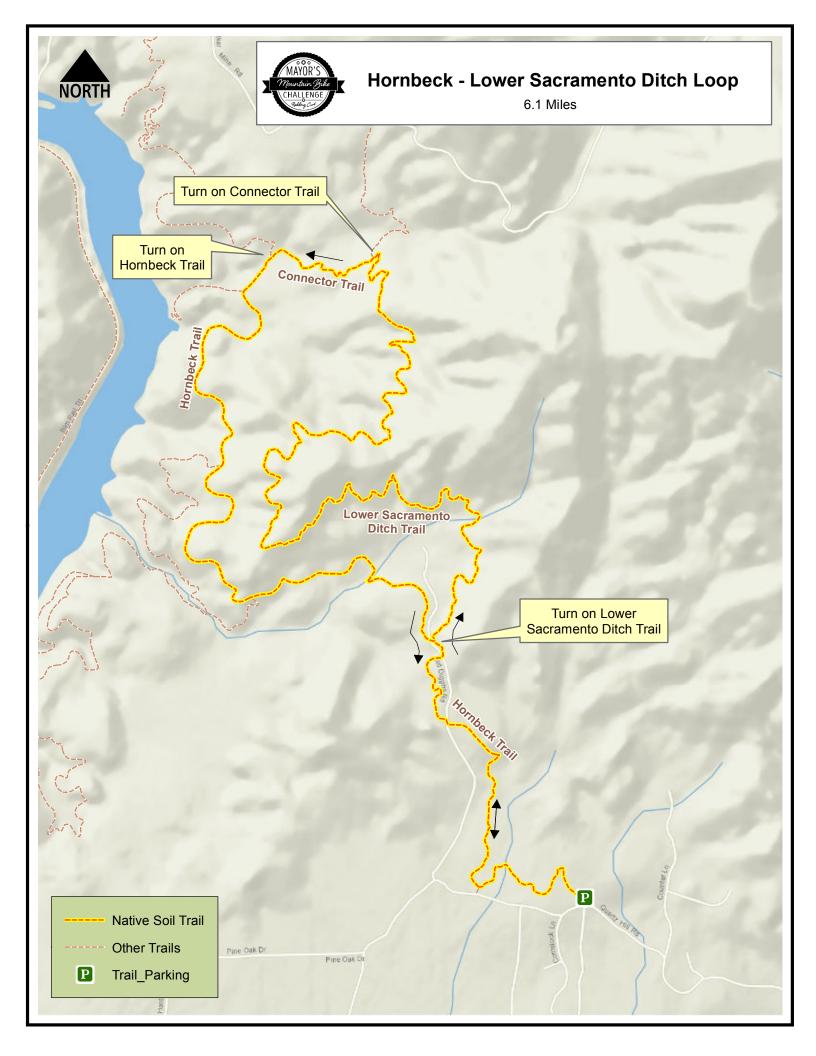

## Hornbeck - Lower Sacramento Ditch Loop

## Start at Hornbeck parking lot on Quartz Hill Rd

PM 0.00 - Start on well-marked trail.

PM 0.15 – Restroom

PM 0.65 – Sharp left to stay on Hornbeck Trail (going onto the railgrade)

PM 1.00 – Stay right at intersection to go onto the Lower Sacramento Ditch Trail

PM 3.25 – Intersection – turn left "sign to Hornbeck Trail"

PM 3.50 - Intersection with Hornbeck Trail, turn left as we are heading back

PM 3.60 - Pass trail to the lake, stay on the Hornbeck Trail

PM 4.15 – Pass the signed FB Trail, stay on Hornbeck Trail

PM 4.60 – Pass the FB Connector Trail, stay on Hornbeck Trail

PM 5.15 – Back to Hornbeck/Lower Sacramento Ditch Intersection, turn right to on Hornbeck Trail... you have been here before and are now backtracking back to the parking lot

PM 5.40 – Sharp right to stay on Hornbeck Trail

PM 6.10 – Back at parking lot