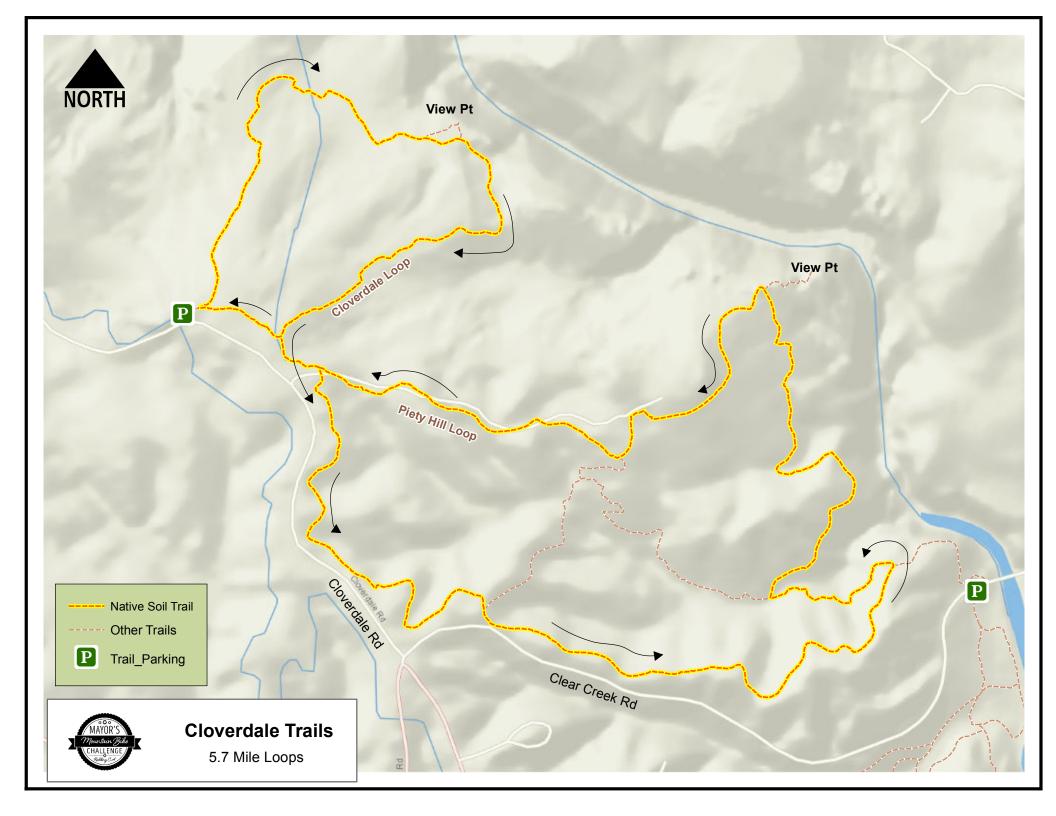

## **Cloverdale-Piety Hill Loop**

## Start at Cloverdale Parking lot on Cloverdale Road in the Igo area

- PM 0.0 Cloverdale Trail Head Start
- PM 0.0 Cloverdale TH Loop the loop starts on the north end of the parking lot, note the trail markers, head north down the hill.
- PM 0.8 intersection with the trail to a vista point great view of Clear Creek if you want to detour for a few minutes, otherwise stay on the trail as it dips downhill and then begins a steady climb.
- PM 1.55 intersection with trail back to Cloverdale Trail Head you are done with the Cloverdale loop stay left and head towards the Piety Hill Loop
- PM 1.6 intersection with Piety Hill Loop note the sign paddles stay right as we will do the loop in a counterclockwise direction
- PM 2.4 intersection with a connector trail that goes to the left stay right on the Piety Hill Loop trail.
- PM 3.35 intersection with trail to Horsetown Trail Head off of Clear Creek Road stay left on the Piety Hill Loop
- PM 3.6 intersection with connector trail just after crossing the creek you will hit the intersection, stay right on the Piety Hill Loop
- PM 4.45 intersection with the trail to another vista point another great view opportunity if you want to take a few minutes, otherwise stay left on the Piety Hill Loop trail.
- PM 4.9 intersection with connector trail stay right on the Piety Hill Loop trail
- PM 5.45 Piety Hill Loop Start/Finish back to the start of the Piety Hill Loop stay right back to the Cloverdale Trail Head
- PM 5.55 intersection with Cloverdale Loop Trail stay left and head towards the Cloverdale Trail Head
- PM 5.7 Cloverdale Trail Head parking lot you are done Nice Work!!