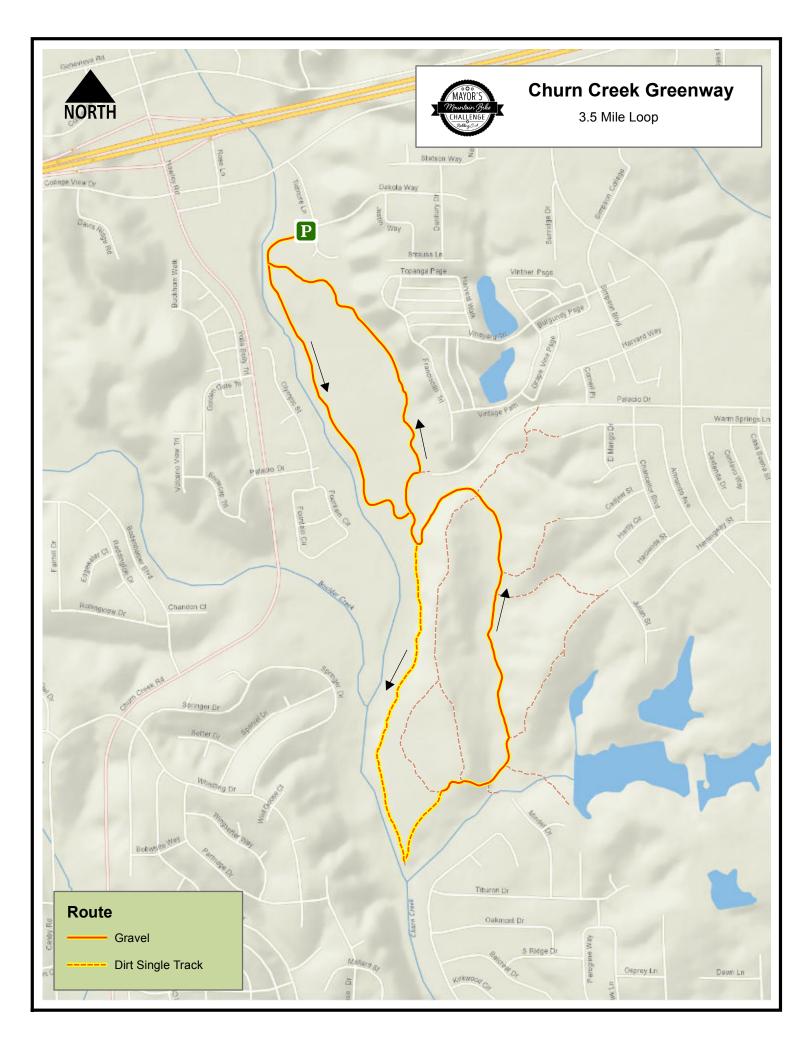

## **Churn Creek Greenway**

Parking Lot is at the end of Tidmore Drive on the right side. Tidmore is off College View Drive, east of Churn Creek Drive, in Redding.

- PM 0.0 Head west past the gate onto the gravel trail
- PM 0.15 Stay straight past the trail on the left
- PM 0.75 Intersection turn right
- PM 0.85 After going over the rock bridge stay straight to go onto the dirt trail
- PM 1.50 Sharp left away from the creek
- PM 1.65 Dirt trail ends, turn right onto the gravel trail
- PM 1.70 Stay straight past the trail to the left
- PM 1.75 Pass by trail to Minder Park
- PM 1.80 Pass by trail to Lema Ranch
- PM 1.90 Pass by trail to Hacienda Street
- PM 2.15 Pass another trail to Hacienda Street
- PM 2.20 Pass by trail to Cadjew Street
- PM 2.38 Pass by trail to Palacio Drive
- PM 2.57 Intersection turn right
- PM 2.70 Intersection turn left
- PM 3.30 Intersection turn right back to parking lot
- PM 3.50 Back at parking lot