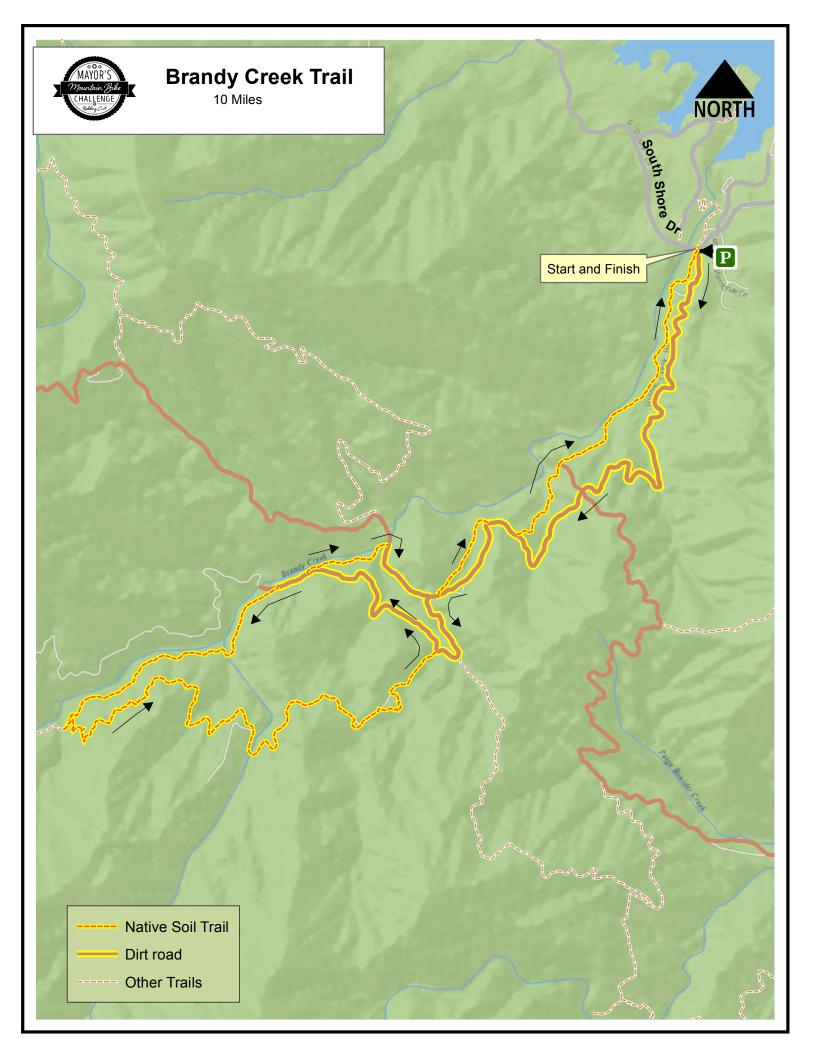

## **Brandy Creek**

<u>Start at Parking Lot that is at South Shore Drive and Brandy Creek Road in Whiskeytown National</u> Recreation Area

Strava Segment: https://www.strava.com/segments/13593559

- PM 0.0 start at the intersection of South Shore Drive and Brandy Creek Road start heading up Brandy Creek Road
- PM 2.2 intersection of Brandy Creek Road and Shasta Bally Road (Road to Sheeps Camp) stay left on Brandy Creek Road
- PM 3.4 Brandy Creek Falls Trail Parking Lot Start Heading up the trail towards Brandy Creek Falls
- PM 4.5 intersection of Brandy Creek Falls and Rich Gulch Trail just after starting the final descent to Brandy Creek Falls the Rich Gulch Trail heads steeply up to the left (see the sign) follow this trail up (for most, this is a mostly "hike a bike" segment)
- PM 4.7 Top of the Chimney stay on the trail and start the downhill fun begins here!
- PM 5.9 Creek Crossing the most significant of several creek crossings keep going on the same trail, more downhill fun ahead
- PM 7.0 Rich Gulch Trail (Chimney Downhill) ends at Brandy Creek Road turn left and head up Brandy Creek Road (again)
- PM 7.7 Brandy Creek Road and Upper Ice Box Trail intersection just before you get back to the parking lot there is a trail that dives down to the right, take that trail
- PM 8.0 Upper Ice Box Trail and Shasta Bally Road after crossing the creek, pop up on to Shasta Bally Road and head right up the hill
- PM 8.3 intersection of Shasta Bally Road and Brandy Creek Road take a left and head down Brandy Creek Road, not too fast, the next turn is just ahead...
- PM 8.35 Brandy Creek Road and Brandy Creek Trail (Middle Ice Box) intersection after being on the Brandy Creek Road for less than 100 yards, Brandy Creek Trail (Middle Ice Box) takes off to the left, follow that trail
- PM 8.7 Brandy Creek Trail (Middle Ice Box) and Brandy Creek Road take a left and continue down Brandy Creek Road PM
- PM 8.8 Brandy Creek Road and Brandy Creek Trail (Lower Ice Box) after a very short time back on the road take Brandy Creek Trail (Lower Ice Box) to the left. Note that the trail starts within a wide pullout to the left of the road.
- PM 9.2 campground area stay on the trail...
- PM 10.0 Brandy Creek Trail (Lower Ice Box) and South Shore Drive intersection Done!!